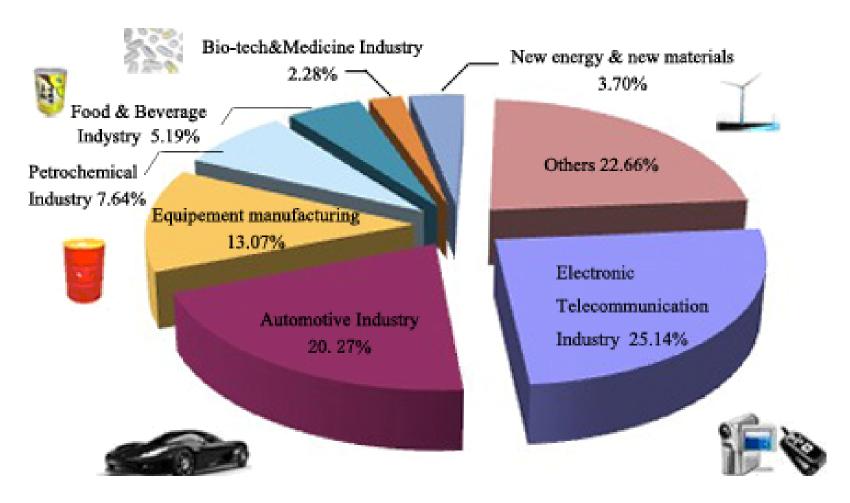

in Tianjin



# Shopping, Leisure & residential





# Enjoy your life here























# Content





## **TEDA** - one of the successful stories



1984: None

2010:

4870 foreign invested companies from 74 countries and regions

□ Total Investment: \$ 62.2 billion

76 Fortune 500 companies invested158 projects

GDP: \$23.78 billion

Industrial Output: \$78.48 billion

Financial Revenue: \$5.56 billion



### **Industrial Output**

2015 — 1 trillion RMB

# **Industry Development Layout**





**Electronics** 



**Pharmaceutics** 



**Automobile** 



**Equipment Manufacturing** 



Food & Beverage



**New Energy & Material** 



**Petro-chemicals** 



**Launch Vehicle** 



**Modern Services** 

## **Pillar Industries**



## **Total Industrial Output Components (2010)**



## **Innovational TEDA**



- 32 Engineering & Techniques Research Center;
  - **24** Corporate Techniques Center;
  - 51 Foreign-funded R&D Center;
  - 350 enterprises in 12 Incubators, 391,000 sq.m.

#### By the end of 2010

- 179 companies certified as "high-and-new-tech company";
- 160 million RMB for tech-development and venture;
- 150 projects under scientific and technological planning of Tianjin Municipality and above.
- > 200 million RMB from government financial appropriation.





# Content





# **Optimized Solutions**



Mature & Reliable Infrastructure
 Site Optimization
 Comprehensive Cost Optimization

## **HR Services**



### Talent leads to success.



**Comprehensive HR Services for Investors** 







## **Rich Talents Pool**



- □ > 600 universities and R&D instit