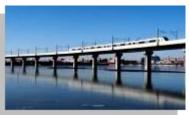

## **Bullet Train**

- Connecting Beijing and Tianjin
- 30 mins, maximal speed 340 km/h
- Accelerating the integration and unification
- Zero emission, safe and comfortable
- Full-time operation