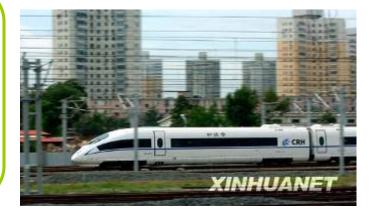

### **Railway**

- 6 major railways
- Bullet train from Beijing to TEDA, 58 minutes

## **Bullet Train**

- Connecting Beijing and Tianjin
- 30 mins, maximal speed 340 km/h
- Accelerating the integration and unification
- Zero emission, safe and comfortable
- Full-time operation