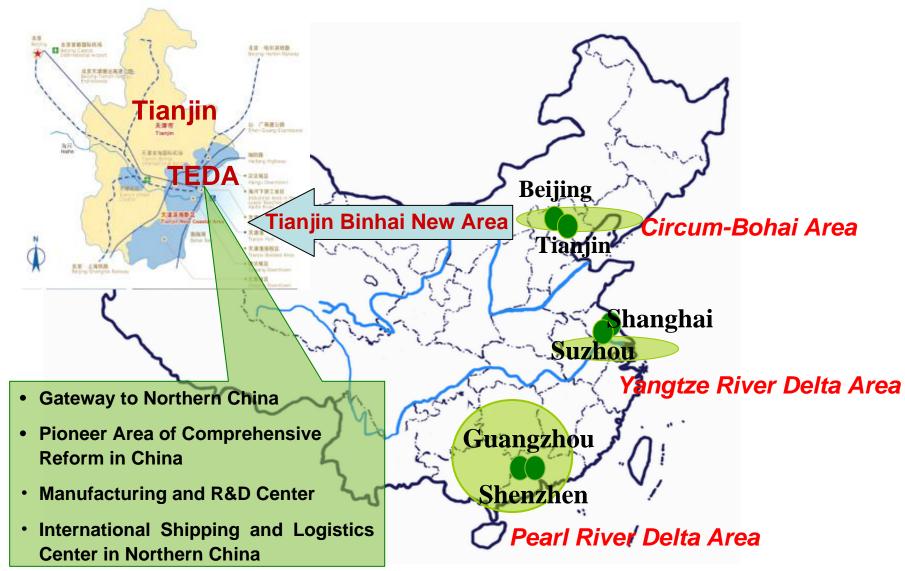

n Economic-technological Development Area, approved by central government in 1984, one of the first state-level development zones;
- 2002, United Nations Industrial Development Organization
  - One of The Most Dynamic Regions;
- 2002, FORBES Vol.1
  - It is quite difficult to find out another investment environment as good as TEDA for the investors in China.
- Ministry of Information Industry and Technology
  - TEDA is the region with the highest investment profit margin for overseas investment in China;
- Ministry of Commerce of China (1997-2010)
  - Rank the First in the Investment Environment Comprehensive
    Contest for 13 Successive years among all national development zones since
    1997.



## **TEDA Geo-Location**





## The 3rd Growth Engine in China-Tianjin Binhai New Area





## **TEDA-Core of TJ Development Layout**





www.investteda.org 6

# **Transportation Network**





### **Railway**

- 6 major railways
- Bullet train from Beijing to TEDA, 58 minutes





### **Airport**

- •180 km to Beijing airport (2 hrs driving)
- ·38 km to Tianjin airport (40 min driving)
  - -Hub for domestic flights
  - -The largest cargo airport in China



### **Highway**

- 9 Expressways
- 6 national highways



### **Tianjin Port**

- 5 km to Tianjin Port
- Connecting with 400 ports in 160 countries
- · With bulk, container, petro-chem berth





## **Tianjin Port**



- No. 1 in Northern China, covers 52% of the total area of China
- linking more than 400 ports in 160 countries, with an average of 400 shipments every month.
- Accommodate 300-thousand-ton-class vessel to p