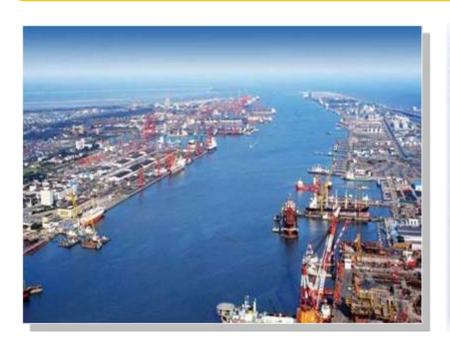

### **Tianjin Port**

- 5 km to Tianjin Port
- Connecting with 400 ports in 160 countries
- · With bulk, container, petro-chem berth

## **Tianjin Port**

- No. 1 in Northern China, covers 52% of the total area of China
- linking more than 400 ports in 160 countries, with an average of 400 shipments every month.
- Accommodate 300-thousand-ton-class vessel to pass in and out
- In 2010, cargo throughput reaches 401 million tons, container handling capacity is 10 million TEU.