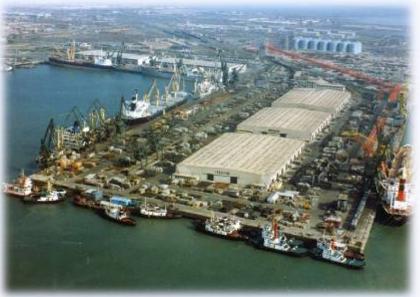

### **Tianjin Port**

- 5 km to Tianjin Port
- Connecting with 400 ports in 160 countries
- · With bulk, container, petro-chem berth

## **Tianjin Port**

- No. 1 in Northern China, covers 52% of the total area of China
- linking more than 400 ports in 160 countries, with an average of 400 shipments every month.
- Accommodate 300-thousand-ton-class vessel to pass in and out
- In 2010, cargo throughput reaches 401 million tons, container handling capacity is 10 million TEU.