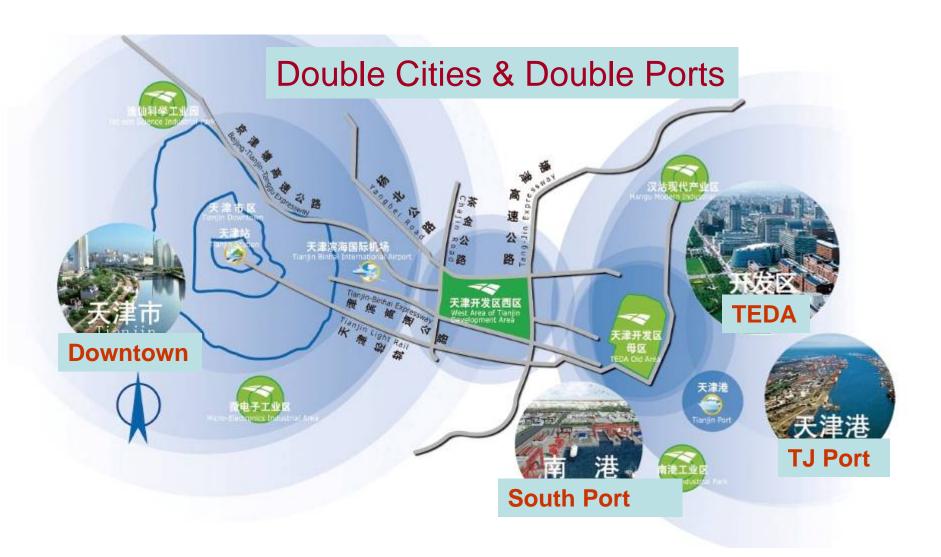

## **TEDA Geo-Location**

## The 3rd Growth Engine in China-Tianjin Binhai New Area

## **TEDA-Core of TJ Development Layout**

www.investteda.org 6

# **Transportation Network**

### **Highway**

- 9 Expressways
- 6 national highways

### **Tianjin Port**

- 5 km to Tianjin Port
- Connecting with 400 ports in 160 countries
- · With bulk, container, petro-chem berth