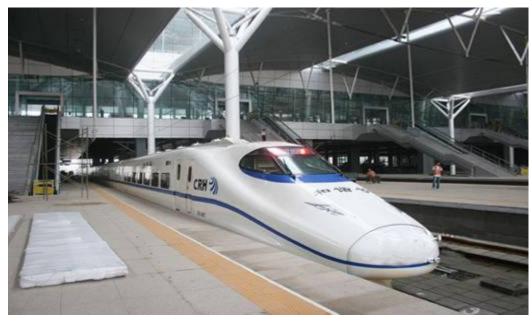

## **Bullet Train**

- Connecting Beijing and Tianjin
- 30 mins, maximal speed 340 km/h
- Accelerating the integration and unification
- Zero emission, safe and comfortable
- Full-time operation