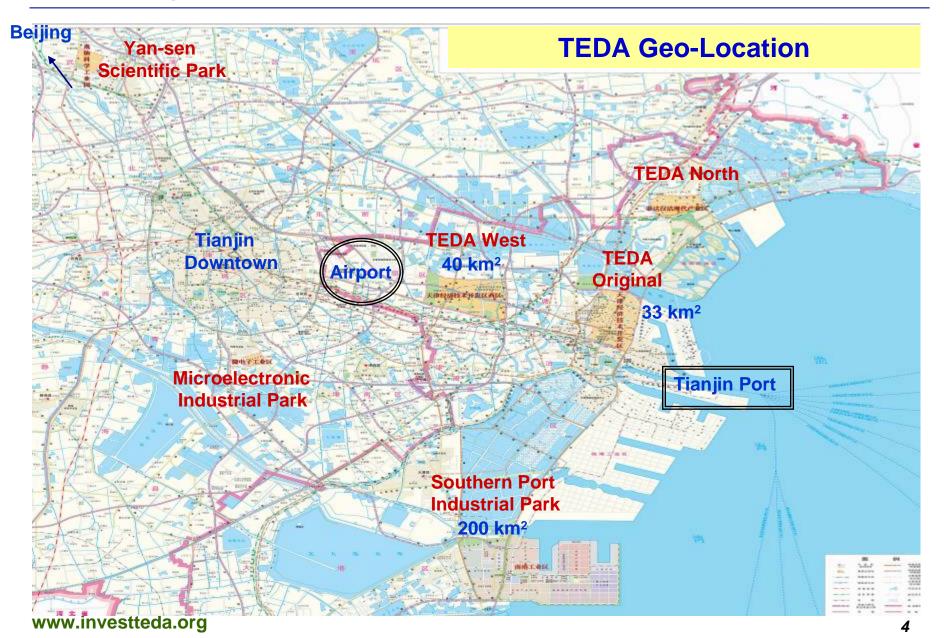

on 05.2012



# Content





## **Important Facts**



- Tianjin Economic-technological Development Area, approved by central government in 1984, one of the first state-level development zones;
- 2002, United Nations Industrial Development Organization
  - One of The Most Dynamic Regions;
- 2002, FORBES Vol.1
  - It is quite difficult to find out another investment environment as good as TEDA for the investors in China.
- Ministry of Information Industry and Technology
  - TEDA is the region with the highest investment profit margin for overseas investment in China;
- Ministry of Commerce of China (1997-2010)
  - Rank the First in the Investment Environment Comprehensive
    Contest for 13 Successive years among all national development zones since
    1997.



## **TEDA Geo-Location**





## The 3rd Growth Engine in China-Tianjin Binhai New Area





## **TEDA-Core of TJ Development Layout**





www.investteda.org 6

# **Transportation Network**





### **Railway**

- 6 major railways
- Bullet train from Beijing to TEDA, 58 minutes





### **Airport**

- •180 km to Beijing airport (2 hrs driving)
- ·38 km to Tianjin airport (40 min driving)
  - -Hub for domestic flights
  - -The largest cargo airport in China



### **Highway**

- 9 Expressways
- 6 national highways



### **Tianjin Port**

- 5 km to Tianjin Port
- Connecting with 400 ports in 160 countries
- · With bulk, container, petro-chem berth





## **Tianjin Port**



- No. 1 in Northern China, covers 52% of the total area of China
- linking more than 400 ports in 160 countries, with an average of 400 shipment