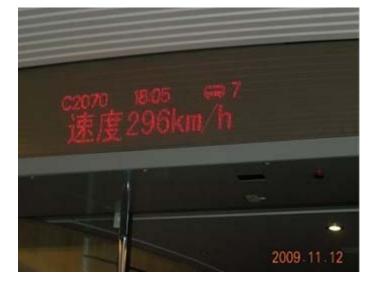

## **Bullet Train**

- Connecting Beijing and Tianjin
- 30 mins, maximal speed 340 km/h
- Accelerating the integration and unification
- Zero emission, safe and comfortable
- Full-time operation